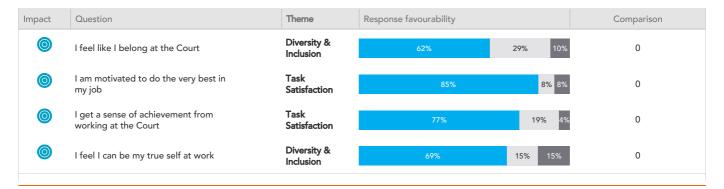

## Driver items

5 questions most impacting Engagement

I have the flexibility I need to get on with my job and I am trusted by my manager

Employee Involvement

83% 8% 10%

0