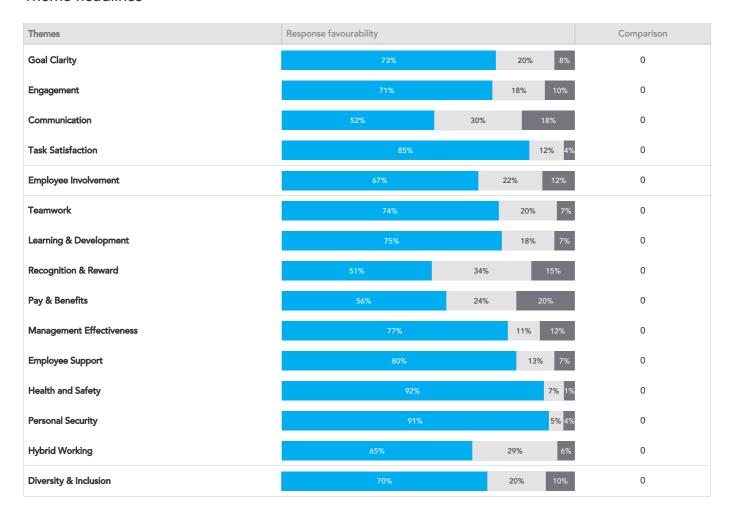

## Insight report

| Focal point | Response favourability |     |     | Comparison |
|-------------|------------------------|-----|-----|------------|
| Engagement  | 71%                    | 18% | 10% | 0          |

## Theme headlines



## Driver items

5 questions most impacting Engagement







I have the flexibility I need to get on with my job and I am trusted by my manager

Employee Involvement

83% 8% 10%

0

## **Appendix**

Dashboard: UK Supreme Court Survey 2021

Dashboard hierarchy type: none
Response count: 52
Panel count: 55
Participation: 95%
Partial results: Included
Comparison: Survey Overall
Report produced: 29 November 2021